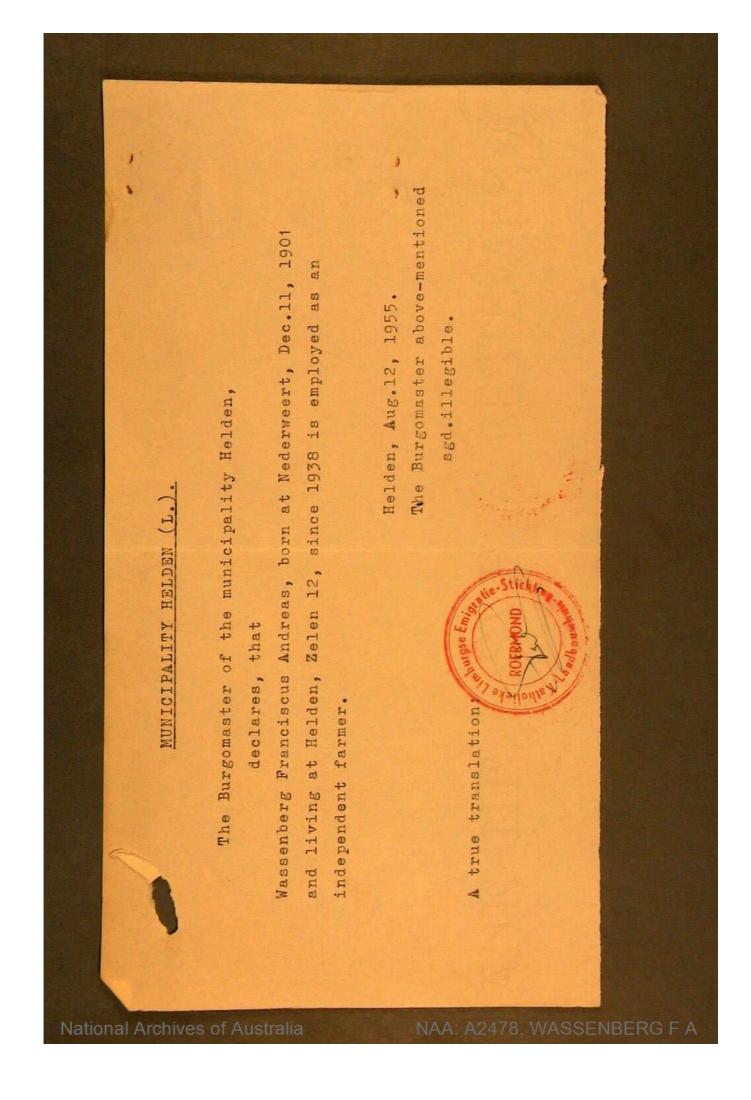

NAA: A2478, WASSENBERG F A

Series number: A2478

Control symbol: WASSENBERG F A

**Barcode:** 1457651

Number of pages: 38

**Title:** WASSENBERG Franciscus Andreas born 11 December 1907; Johanna D G (nee Zelen) born 26 February 1907; Antonetta M born 11 December 1938; Johannes W born 6 January 1940; Maria T born 27 August 1941; Leo born 21 October 1942; Catharina P born 14 April 1945; Dorothea H born 1 June 1947; Gertruda W born 9 October 1948; Hubertus G born 15 October 1952 - Dutch - travelled per ship GROOTE BEER departing in 1955 under Netherlands Australian Migration Agreement