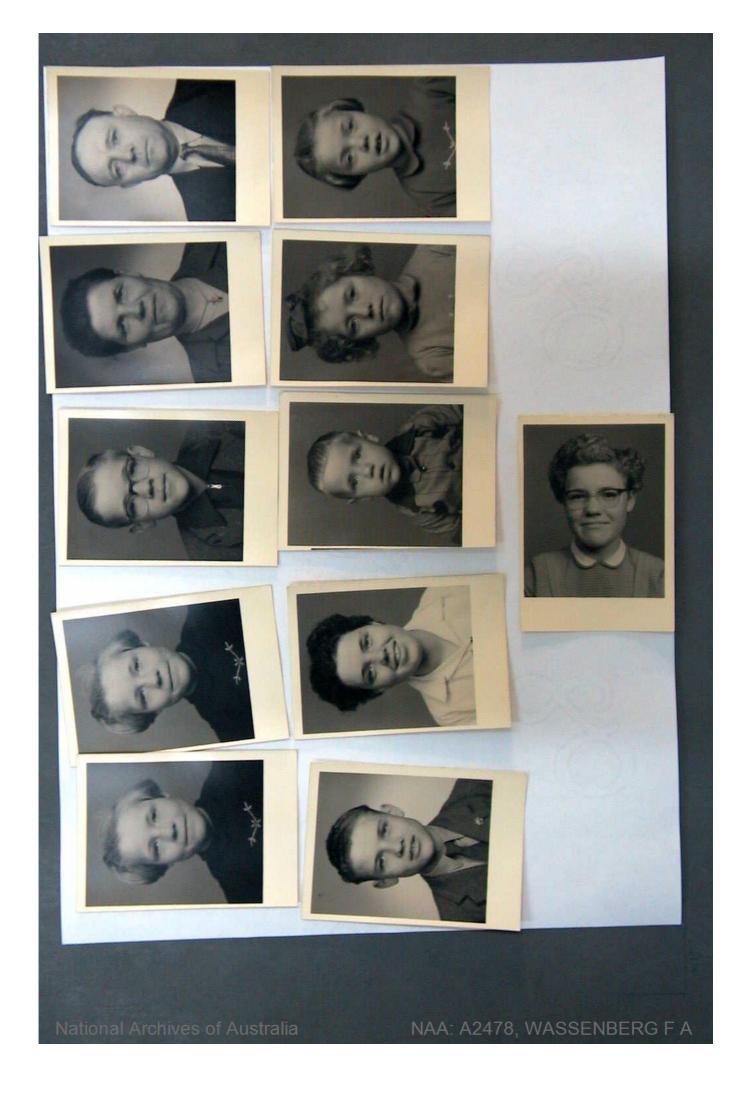

NAA: A2478, WASSENBERG F A

Series number: A2478

Control symbol: WASSENBERG F A

**Barcode:** 1457651

Number of pages: 38

**Title:** WASSENBERG Franciscus Andreas born 11 December 1907; Johanna D G (nee Zelen) born 26 February 1907; Antonetta M born 11 December 1938; Johannes W born 6 January 1940; Maria T born 27 August 1941; Leo born 21 October 1942; Catharina P born 14 April 1945; Dorothea H born 1 June 1947; Gertruda W born 9 October 1948; Hubertus G born 15 October 1952 - Dutch - travelled per ship GROOTE BEER departing in 1955 under Netherlands Australian Migration Agreement