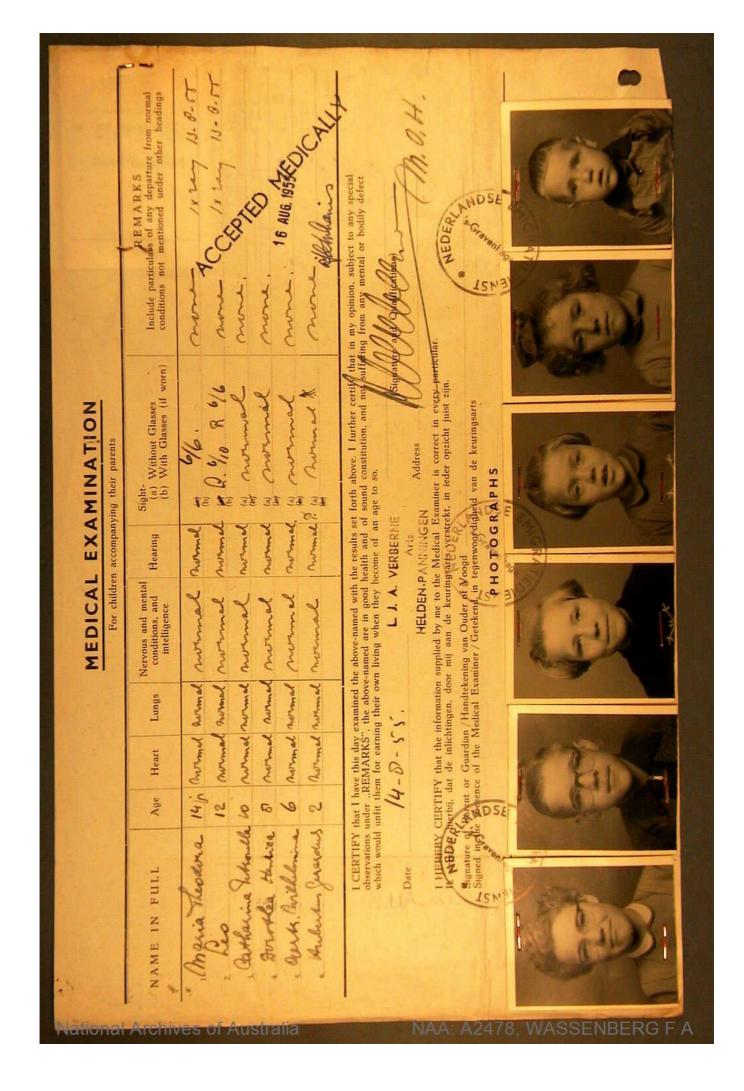

NAA: A2478, WASSENBERG F A

Series number: A2478

Control symbol: WASSENBERG F A

**Barcode:** 1457651

Number of pages: 38

**Title:** WASSENBERG Franciscus Andreas born 11 December 1907; Johanna D G (nee Zelen) born 26 February 1907; Antonetta M born 11 December 1938; Johannes W born 6 January 1940; Maria T born 27 August 1941; Leo born 21 October 1942; Catharina P born 14 April 1945; Dorothea H born 1 June 1947; Gertruda W born 9 October 1948; Hubertus G born 15 October 1952 - Dutch - travelled per ship GROOTE BEER departing in 1955 under Netherlands Australian Migration Agreement